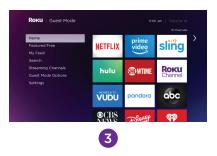

## What to watch

#### **Your favorite subscriptions**

Easily sign in and enjoy your favorite subscription services.

#### **Free TV**

Enjoy hundreds of free movies and TV shows, plus live news, sports, and more.

Find thousands of channels to watch by selecting Streaming Channels on the main menu.