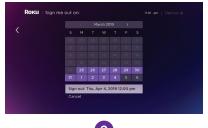

#### **Get started**

Turn on the Roku device
(Note: you may need to select the correct HDMI input)

Select your checkout date

Start streaming

All of your logins will erase automatically on the checkout date you choose.